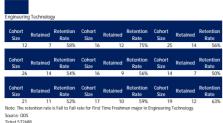

## **Student Performance and Achievement Information**

Sam Houston State University COSET Engineering Technology First Time Freshmen Retention Rates

Sam Houston State University COSET Engineering Technology First Time Freshmen Graduation Rates

| Engineerin<br>Cohort<br>Size | 4yr                         | 4yr<br>Graduatio<br>n Rate | Cohort<br>Size | 4yr<br>Graduatio<br>n Count | 4yr<br>Graduatio<br>n Rate | Cohort<br>Size | 4yr<br>Graduatio<br>n Count           | 4yr<br>Graduatio<br>n Rate |
|------------------------------|-----------------------------|----------------------------|----------------|-----------------------------|----------------------------|----------------|---------------------------------------|----------------------------|
| 12                           | 11 Count                    | 25%                        | 16             | ii count                    | 11 Kate                    | 25             | 7                                     | 28%                        |
| 12                           |                             | 2.010                      | 10             |                             | 1710                       | 2.0            | , , , , , , , , , , , , , , , , , , , | 2010                       |
| Cohort<br>Size               | 4yr<br>Graduatio<br>n Count | 4yr<br>Graduatio<br>n Rate | Cohort<br>Size | 4yr<br>Graduatio<br>n Count | 4yr<br>Graduatio<br>n Rate | Cohort<br>Size | 4yr<br>Graduatio<br>n Count           | 4yr<br>Graduatio<br>n Rate |
| 26                           | 8                           | 31%                        |                |                             |                            |                |                                       |                            |
|                              |                             |                            |                |                             |                            |                |                                       |                            |
|                              |                             |                            |                |                             |                            |                |                                       |                            |